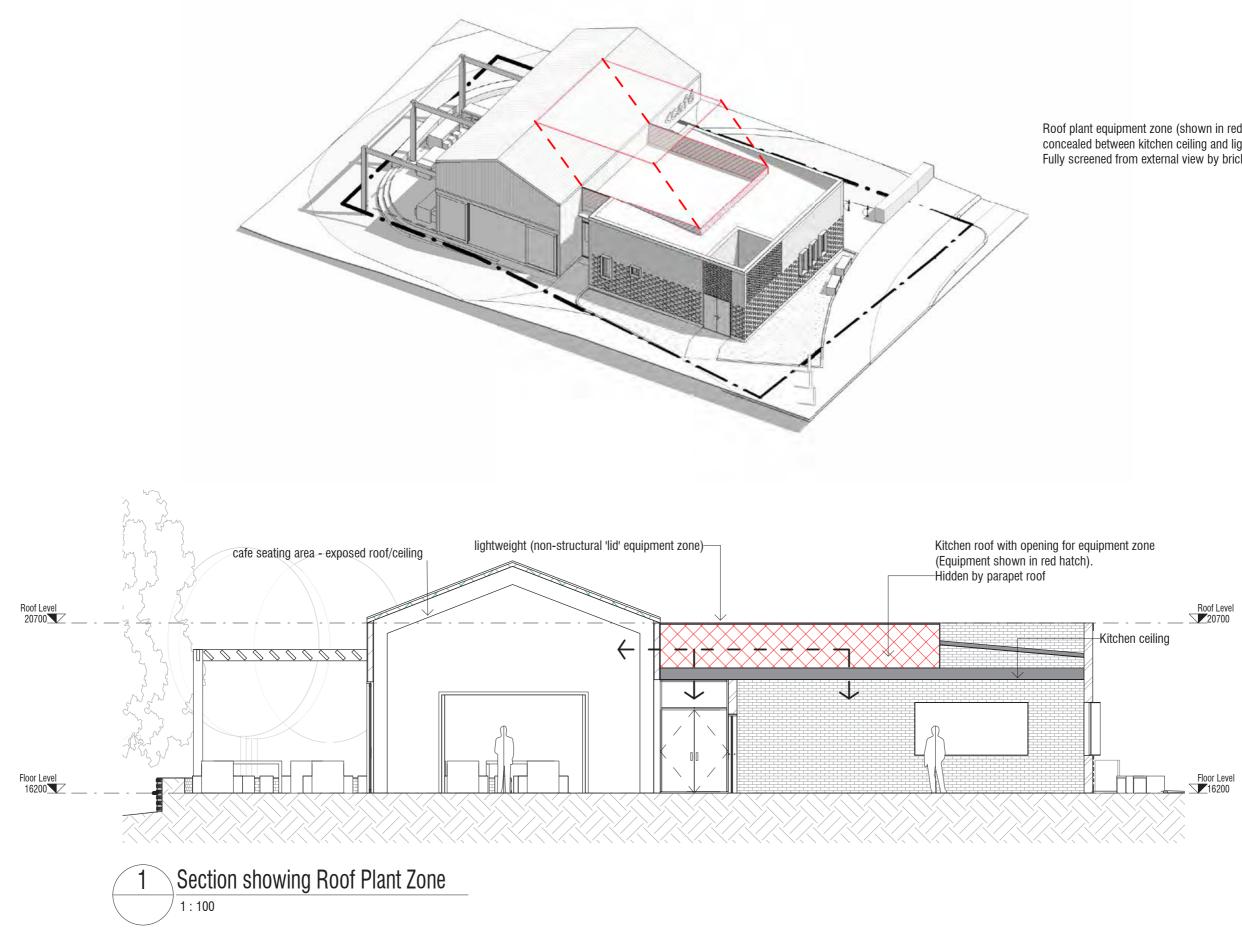

### **Amended Design July 2020** *Roof Plant*

© 2018 Buchan Holdings. Copyright in this document and the concepts it represents are reserved to The Buchan Group - 2018. No unauthorised use or copying permitted. All rights reserved. Some of the incorporated images and concepts may be subject to third party copyright and/or moral rights.

Roof plant equipment zone (shown in red hatch) concealed between kitchen ceiling and lightweight roof above . Fully screened from external view by brick parapet.